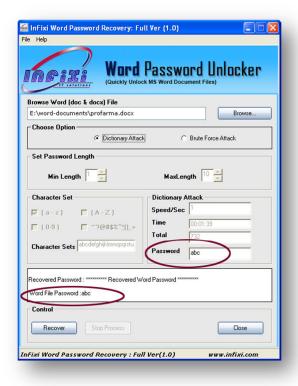

#### Snap View of InFixi Word Password Recovery Software

#### **Steps to Recover Word Password-**

InFixi Word Password Recovery Software operative instructions are very easier. Look at below the necessary steps-

Step-1) The first step is to open InFixi Word Password Recovery. For that, user has to go to Start menu > Programs > InFixi Word Password Recovery > InFixi Word Password Recovery. Then Software will display the following screen:

**Step-2)** Now Click on Browse button to select password protected Word document file.

- Select your required Doc & .DOCX file
- Step-3) And choose your Recovery Attacks.. (Firstly we discuss about Brute Force Attack method)

Step-4) Now Set your Word Password Length

Step-5) And Choose your Password Character Set as below snap-

Now software something look like as below snap-

Now Click on Recover Password button to obtain to original Word password..