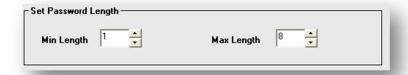

Step-4) Now Set your Word Password Length

Step-5) And Choose your Password Character Set as below snap-

Now software something look like as below snap-

Now Click on Recover Password button to obtain to original Word password..