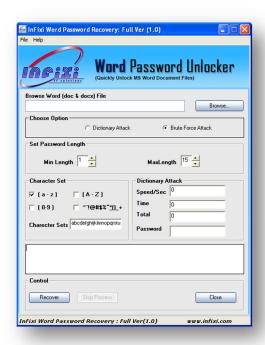

**Step-2)** Now Click on Browse button to select password protected Word document file.

- Select your required Doc & .DOCX file
- Step-3) And choose your Recovery Attacks.. (Firstly we discuss about Brute Force Attack method)

## **Recover Password Using Dictionary Attack Method-**

- First follow the same Step-1 & Step-2 as earlier discussed-
- Step-3) and choose Dictionary Attacks method.

Now Click on Recover Password button to obtain to original Word password