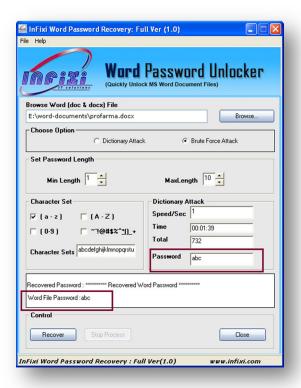

## **Recover Password Using Dictionary Attack Method-**

- First follow the same Step-1 & Step-2 as earlier discussed-
- Step-3) and choose Dictionary Attacks method.

Now Click on Recover Password button to obtain to original Word password