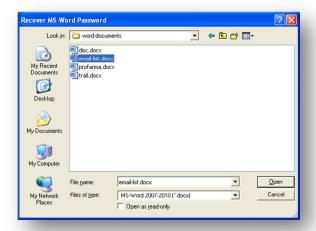

**Step-2)** Now Click on Browse button to select password protected Word document file.

- Select your required Doc & .DOCX file
- Step-3) And choose your Recovery Attacks.. (Firstly we discuss about Brute Force Attack method)