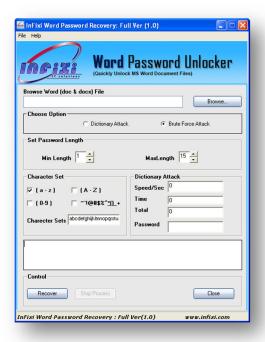

#### Snap View of InFixi Word Password Recovery Software

#### **Steps to Recover Word Password-**

InFixi Word Password Recovery Software operative instructions are very easier. Look at below the necessary steps-

Step-1) The first step is to open InFixi Word Password Recovery. For that, user has to go to Start menu > Programs > InFixi Word Password Recovery > InFixi Word Password Recovery. Then Software will display the following screen:

**Step-2)** Now Click on Browse button to select password protected Word document file.

- Select your required Doc & .DOCX file
- Step-3) And choose your Recovery Attacks.. (Firstly we discuss about Brute Force Attack method)

Step-4) Now Set your Word Password Length

Step-5) And Choose your Password Character Set as below snap-

Now software something look like as below snap-

Now Click on Recover Password button to obtain to original Word password..