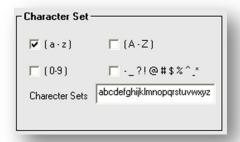

Step-4) Now Set your Word Password Length

Step-5) And Choose your Password Character Set as below snap-

Now software something look like as below snap-

Now Click on Recover Password button to obtain to original Word password..