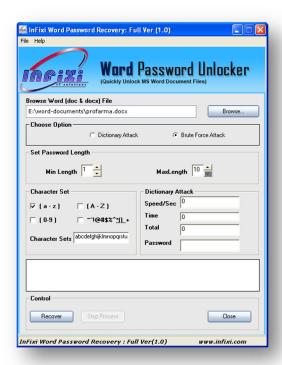

#### **Steps to Recover Word Password-**

InFixi Word Password Recovery Software operative instructions are very easier. Look at below the necessary steps-

Step-1) The first step is to open InFixi Word Password Recovery. For that, user has to go to Start menu > Programs > InFixi Word Password Recovery > InFixi Word Password Recovery. Then Software will display the following screen:

**Step-2)** Now Click on Browse button to select password protected Word document file.

- Select your required Doc & .DOCX file
- Step-3) And choose your Recovery Attacks.. (Firstly we discuss about Brute Force Attack method)