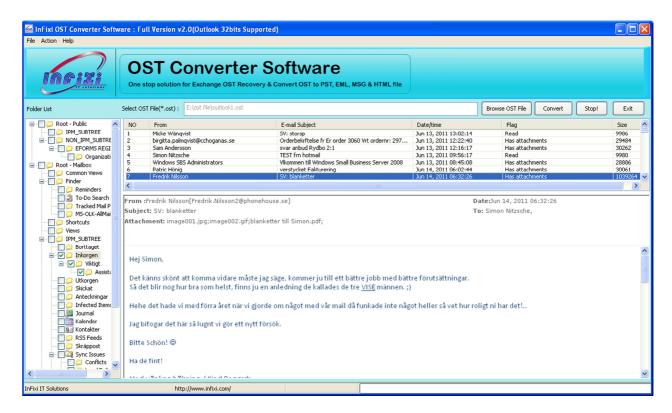

After complete scanning of selected OST file, Software will show you following screen with all email items and folders. (See below Img.)

Step3) Click on Software left penal and view every recovered folders and sub-folders with all email items. (See below Img.)