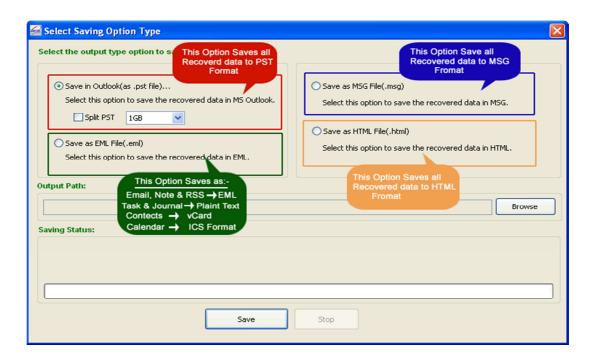

**Step-4**) Select the folder from the left penal and click the **'Convert'** button to proceed with saving the recovered items.

Now "Select Saving Option Type" dialog appears on your computer screen:

Step-5) Select the required format in which you wish to "Save" the recovered data and click the save button to continue.