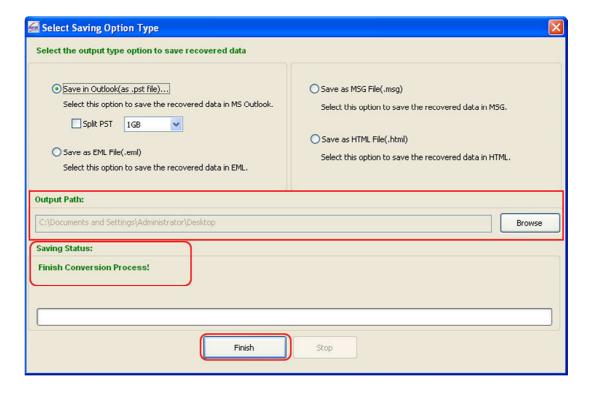

Select the Output file location where you wish to save the newly create database file. This software will start saving the recovered data at the desired location:

Step-6) after complete saving, software show you confirmation message as below screen-