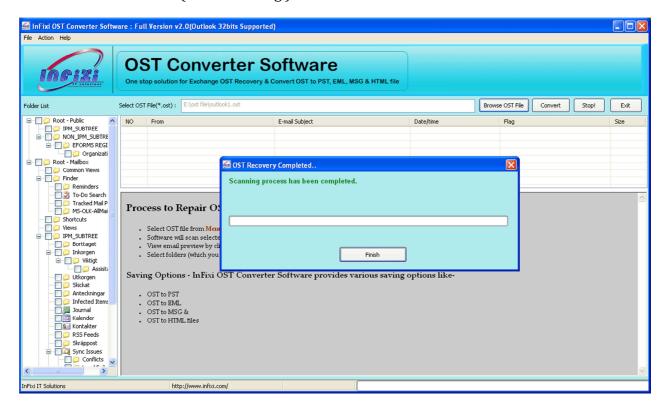

• **Step-2**) Click on **Browse OST File** button to select corrupted OST file. After clicking on it, following screen displayed in your computer.

After selecting your OST file, click on **Start Scanning** button to start the OST recovery process.

After complete scanning of selected OST file, Software will show you following screen with all email items and folders. (See below Img.)

Step3) Click on Software left penal and view every recovered folders and sub-folders with all email items. (See below Img.)