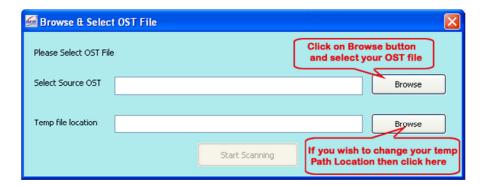

• **Step-2**) Click on **Browse OST File** button to select corrupted OST file. After clicking on it, following screen displayed in your computer.

After selecting your OST file, click on **Start Scanning** button to start the OST recovery process.