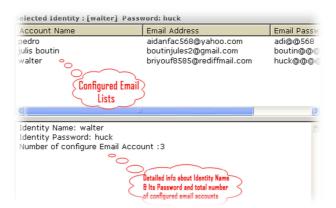

Software automatically detects all your configured Outlook Express Identities and show you as below screen cast.

- Click on Identity (From left panel of software).
- After clicking on Identity, software will show you all the configured email ids and its password on Right Panel, which is associated with your selected Identity.