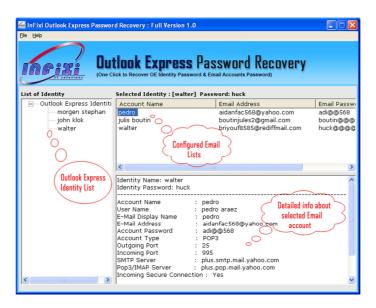

Now click on email accounts and get the detailed information about each email account as below screenshot.