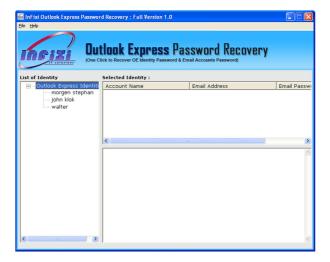

Software automatically detects all your configured Outlook Express Identities and show you as below screen cast.

- Click on Identity (From left panel of software).
- After clicking on Identity, software will show you all the configured email ids and its password on Right Panel, which is associated with your selected Identity.