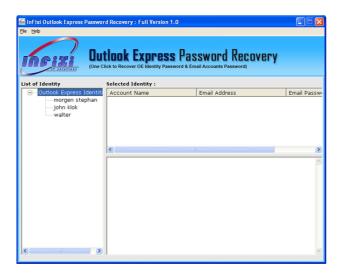

Software automatically detects all your configured Outlook Express Identities and show you as below screen cast.

- Click on Identity (From left panel of software).
- After clicking on Identity, software will show you all the configured email ids and its password on Right Panel, which is associated with your selected Identity.