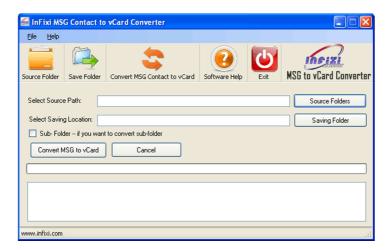

#### Steps to Convert MS Outlook Contact (.msg) file to vCard format

InFixi MSG to vCard Converter Software operative instructions is very easier. Look at below the necessary steps-

• The first step is to open InFixi MSG to vCard Converter. For that, user has to go to Start menu » Programs » InFixi MSG to vCard Converter » InFixi MSG to vCard Converter.

Then Software will display the following screen:

#### Know detailed information about software toolbar

- This will help you to choose the location where you want to convert your Contact MSG files in VCF (vCard) format.