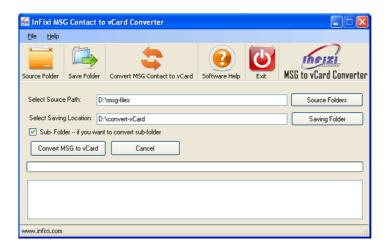

#### Steps to Convert MS Outlook Contact (.msg) file to vCard format

InFixi MSG to vCard Converter Software operative instructions is very easier. Look at below the necessary steps-

• The first step is to open InFixi MSG to vCard Converter. For that, user has to go to Start menu » Programs » InFixi MSG to vCard Converter » InFixi MSG to vCard Converter.

Then Software will display the following screen:

#### Know detailed information about software toolbar

- This will help you to choose the location where you want to convert your Contact MSG files in VCF (vCard) format.

#### Further steps to convert MSG to vCard format

- Click on Source Folder button (or from toolbar) and select your MSG file from your computer hard drive.
- Now Click on Saving Folder (or from toolbar) and choose the location where you want to convert MSG files in vCard format.

Now software looks like something-

If you have more folders inside your selected Source Folders, then you can select the checkbox Sub-Folder -- if you want to convert sub-folder to perform batch operation.