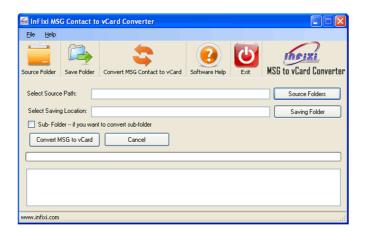

#### Further steps to convert MSG to vCard format

- Click on Source Folder button (or from toolbar) and select your MSG file from your computer hard drive.
- Now Click on Saving Folder (or from toolbar) and choose the location where you want to convert MSG files in vCard format.

Now software looks like something-

If you have more folders inside your selected Source Folders, then you can select the checkbox Sub-Folder -- if you want to convert sub-folder to perform batch operation.

Click on Convert MSG to vCard button (or form software toolbar) to start the conversion process.

After finishing the process, software show you following confirmation dialog on your computer-