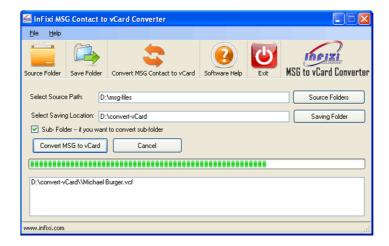

Now software looks like something-

If you have more folders inside your selected Source Folders, then you can select the checkbox Sub-Folder -- if you want to convert sub-folder to perform batch operation.

Click on Convert MSG to vCard button (or form software toolbar) to start the conversion process.

After finishing the process, software show you following confirmation dialog on your computer-