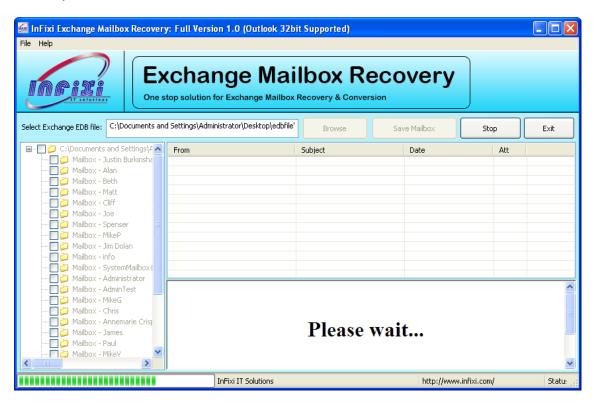

# Step3)

• After complete scanning of selected EDB file, Software will show you following screen with all email items and folders. (See below img.)

 Click on Software left penal and view every recovered folders and sub- folders with all email items.