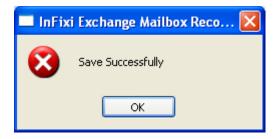

#### Step3)

- Navigate the tree view and see all the recovered EDB Mailboxes and after this click on SAVE button to Save EDB as PST file.
- Choose the appropriate location on your computer to save the converted PST file.
- And the start the conversion process,
- Finally software will show you conformations screen. (as in below screen)