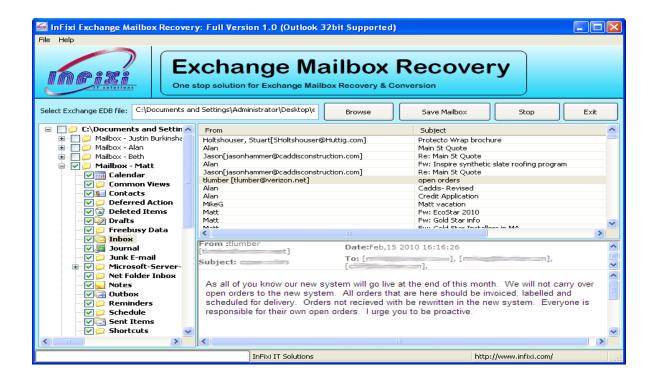

# Step3)

• After complete scanning of selected EDB file, Software will show you following screen with all email items and folders. (See below img.)

 Click on Software left penal and view every recovered folders and sub- folders with all email items.

#### Step3)

- Navigate the tree view and see all the recovered EDB Mailboxes and after this click on SAVE button to Save EDB as PST file.
- Choose the appropriate location on your computer to save the converted PST file.
- And the start the conversion process,
- Finally software will show you conformations screen. (as in below screen)