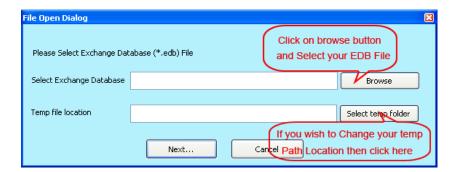

#### Step-2)

• Click on Browse button to select corrupted EDB file. After clicking on it, following screen displayed in your computer.

Select the EDB file as shown below

 After selecting your EDB file, click on Start Scanning button to start the EDB recovery process.