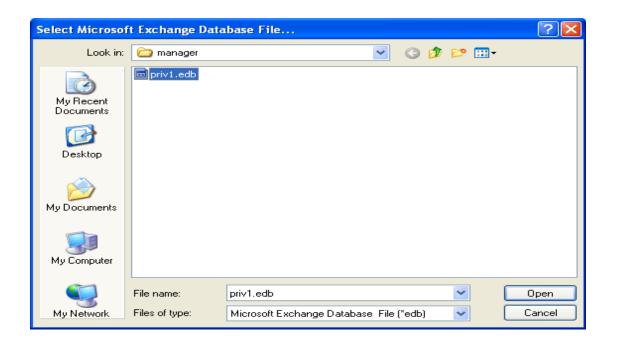

#### Step-2)

• Click on Browse button to select corrupted EDB file. After clicking on it, following screen displayed in your computer.

Select the EDB file as shown below

 After selecting your EDB file, click on Start Scanning button to start the EDB recovery process.