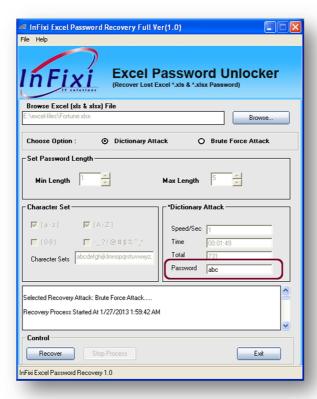

#### Snap View of InFixi Excel Password Recovery Software

#### Steps to Recover Excel Password-

InFixi Excel Password Recovery Software operative instructions are very easier. Look at below the necessary steps-

Step-1) The first step is to open InFixi Excel Password Recovery. For that, user has to go to Start menu » Programs » InFixi Excel Password Recovery » InFixi Excel Password Recovery. Then Software will display the following screen:

Step-2) Now Click on Browse button to select password protected Excel workbook file.

- Select your required MDB file
- Step-3) And choose your Recovery Attacks.. (Firstly we discuss about Brute Force Attack method)

Step-4) Now Set your Excel Password Length

Step-5) And Choose your Password Character Set as below snap-

Now software something look like as below snap-

Now Click on Recover Password button to obtain to original Excel password..

## **Recover Password Using Dictionary Attack Method-**

- First follow the same step-1 & step-2 as earlier discussed-
- Step-3) And choose Dictionary Attacks method.

Now Click on Recover Password button to obtain to original Excel password