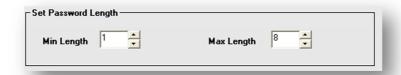

Step-4) Now Set your Excel Password Length

Step-5) And Choose your Password Character Set as below snap-

Now software something look like as below snap-

Now Click on Recover Password button to obtain to original Excel password..