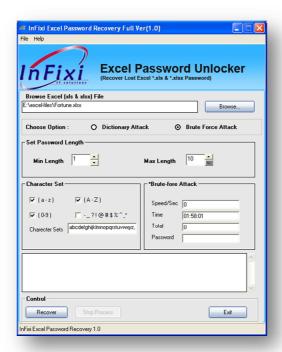

#### Steps to Recover Excel Password-

InFixi Excel Password Recovery Software operative instructions are very easier. Look at below the necessary steps-

Step-1) The first step is to open InFixi Excel Password Recovery. For that, user has to go to Start menu » Programs » InFixi Excel Password Recovery » InFixi Excel Password Recovery. Then Software will display the following screen:

Step-2) Now Click on Browse button to select password protected Excel workbook file.

- Select your required MDB file
- Step-3) And choose your Recovery Attacks.. (Firstly we discuss about Brute Force Attack method)