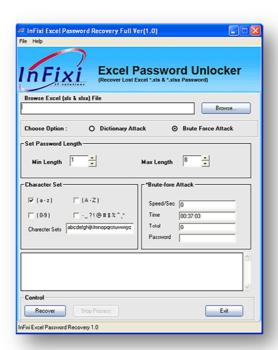

Step-4) Now Set your Excel Password Length

Step-5) And Choose your Password Character Set as below snap-

Now software something look like as below snap-

Now Click on Recover Password button to obtain to original Excel password..

## **Recover Password Using Dictionary Attack Method-**

- First follow the same step-1 & step-2 as earlier discussed-
- Step-3) And choose Dictionary Attacks method.

Now Click on Recover Password button to obtain to original Excel password