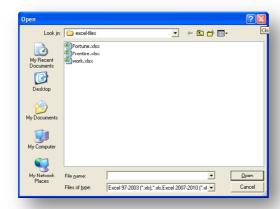

Step-2) Now Click on Browse button to select password protected Excel workbook file.

- Select your required MDB file
- Step-3) And choose your Recovery Attacks.. (Firstly we discuss about Brute Force Attack method)