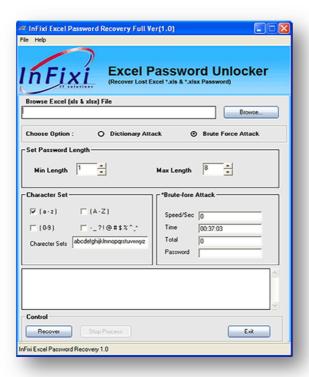

#### Snap View of InFixi Excel Password Recovery Software

#### Steps to Recover Excel Password-

InFixi Excel Password Recovery Software operative instructions are very easier. Look at below the necessary steps-

Step-1) The first step is to open InFixi Excel Password Recovery. For that, user has to go to Start menu » Programs » InFixi Excel Password Recovery » InFixi Excel Password Recovery. Then Software will display the following screen:

Step-2) Now Click on Browse button to select password protected Excel workbook file.

- Select your required MDB file
- Step-3) And choose your Recovery Attacks.. (Firstly we discuss about Brute Force Attack method)

Step-4) Now Set your Excel Password Length

Step-5) And Choose your Password Character Set as below snap-

Now software something look like as below snap-

Now Click on Recover Password button to obtain to original Excel password..