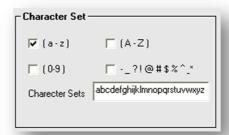

Step-4) Now Set your Excel Password Length

Step-5) And Choose your Password Character Set as below snap-

Now software something look like as below snap-

Now Click on Recover Password button to obtain to original Excel password..