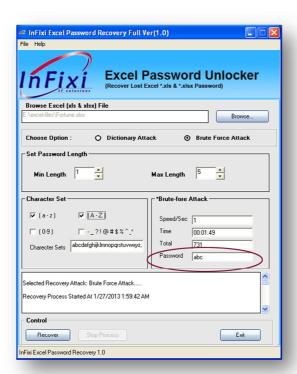

Step-4) Now Set your Excel Password Length

Step-5) And Choose your Password Character Set as below snap-

Now software something look like as below snap-

Now Click on Recover Password button to obtain to original Excel password..